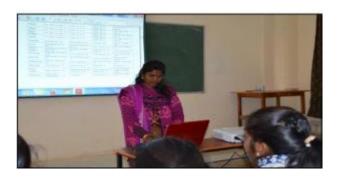

# Career Counselling and Placement Cell Report 2019-20

Date: July 6<sup>th</sup> 2019 Name of the Event: Career Counselling on Career Counselling on Teaching Skills

#### Brochure:

CAREER COUNSELING ON CAREER COUNSELING ON TEACHING SKILLS

Date: 06-07-2019 Venue: 171

Resourse person: Mr. Arun Kumar Mahto

Organized by RPS RESIDENTIAL PUBLIC SCHOOL, MAHUADANR, JHARKHAND

Date: October 5<sup>th</sup> 2019 Name of the Event: Career Counselling on Student Engagement **Techniques** Brochure: CAREER COUNSELING ON STUDENT ENGAGEMENT TECHNIQUES Recourse Person: Mr. Ajit Kumar Organized by Project S.D. Girls High School