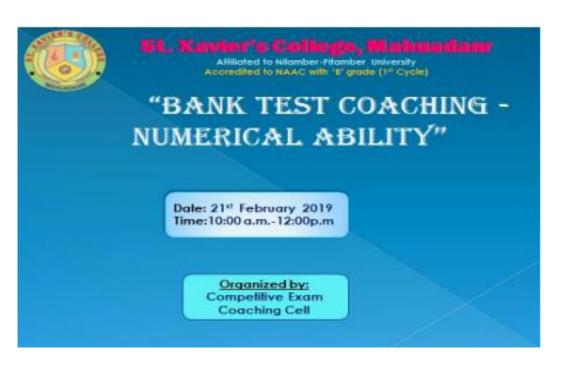

### **Brochure:**

Date: February 21<sup>st</sup> 2019

Name of the Event: Bank test coaching - Numerical ability