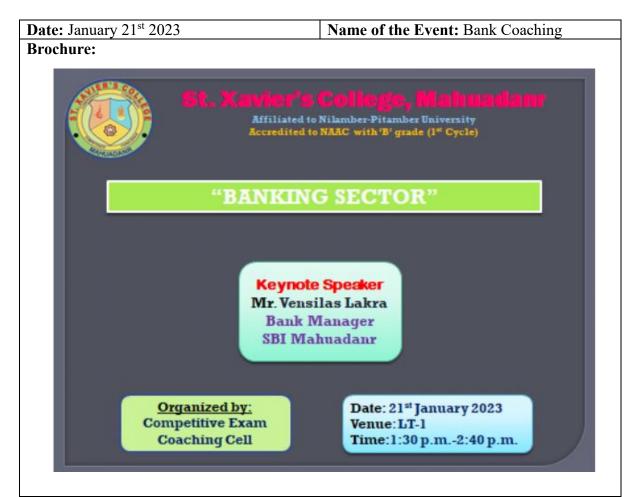

#### GUIDANCE FOR COMPETITIVE EXAMINATIONS

Resource person: Asst. Prof. . Neha Minj

Organized by : Competitive exam coaching cell

Date: February 21<sup>st</sup> 2023

Name of the Event: B.Ed. Entrance test coaching

#### **Brochure:**

Date: March 2<sup>nd</sup> 2023

Name of the Event: Aptitude training program