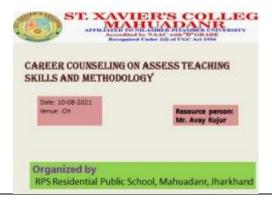

# Career Counseling and Placement Cell Report 2021-22

Date: August 10<sup>th</sup>, 2021 Name of the Event: Career Counseling on Assess Teaching Skills and Methodology

Brochure:

Brochure:

St. Xavier's College Mahuadank
Affiliated to Nilamber Pitamber University
Accredited by NAAC "B" Grade