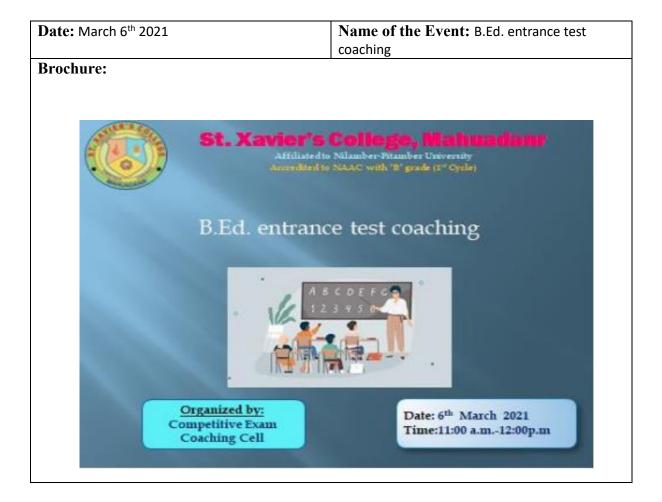

### **Brochure:**

Date: March 21<sup>st</sup> 2022 Name of the Event: B.Ed. entrance test

## **Brochure:**