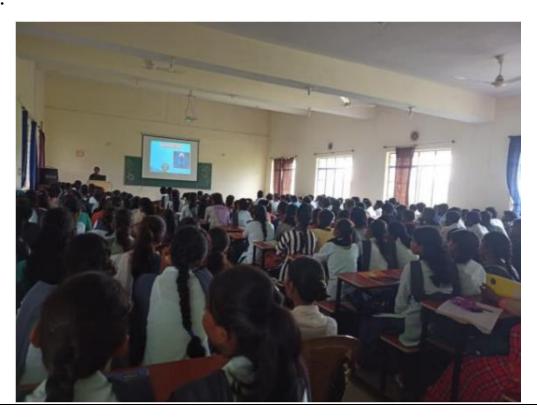

# Career Counselling and Placement Cell Report 2019-20

Date: July 6<sup>th</sup> 2019 Name of the Event: Career Counselling on Career Counselling on Teaching Skills

#### Brochure:

CAREER COUNSELING ON CAREER COUNSELING ON TEACHING SKILLS

Date: 06-07-2019 Venue: 171

Resourse person: Mr. Arun Kumar Mahto

Organized by RPS RESIDENTIAL PUBLIC SCHOOL, MAHUADANR, JHARKHAND

Date: October 5<sup>th</sup> 2019 Name of the Event: Career Counselling on Student Engagement **Techniques** Brochure: CAREER COUNSELING ON STUDENT ENGAGEMENT TECHNIQUES Recourse Person: Mr. Ajit Kumar Organized by Project S.D. Girls High School