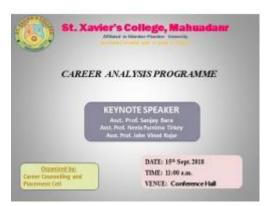

# Career Counseling and Placement Cell Report 2018-19

Date: September 8<sup>th</sup> 2018 Name of the Event: Career Counselling on Teaching Methodologies

Brochure:

Date: September 15<sup>th</sup> 2018 Name of the Event: Career analysis programme