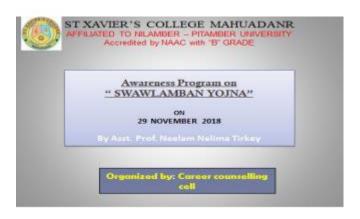

Brochure:

Date: November 7<sup>th</sup> 2018 Name of the Event: Career Counselling on Teaching Credentials
Brochure:

Date: September 29<sup>th</sup> 2018 Name of the Event: Awareness programme on "Swawlamban Yojna"