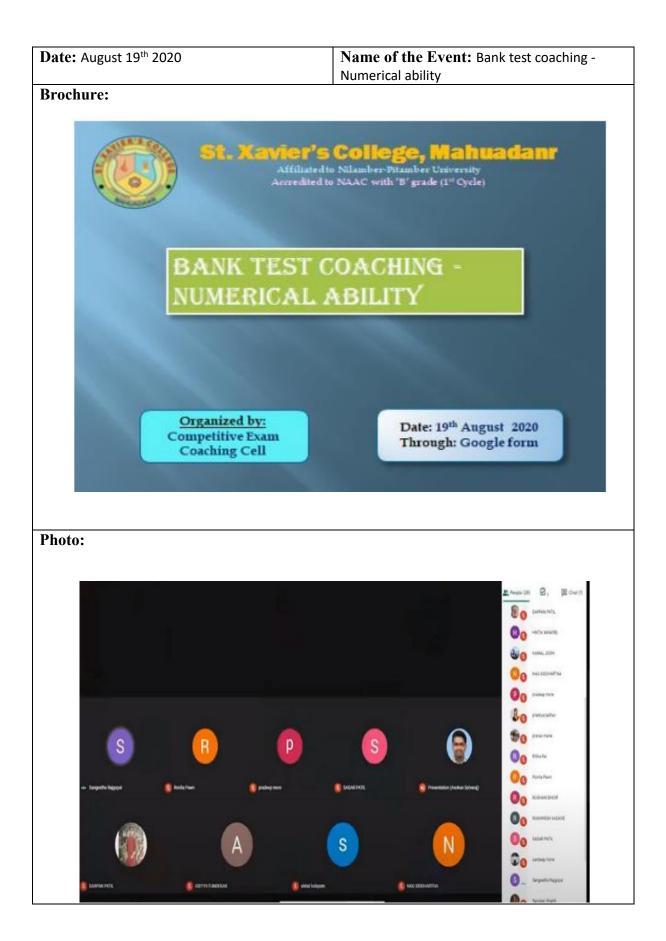

### **Brochure:**

Date: February 21<sup>st</sup> 2019

Name of the Event: Bank test coaching - Numerical ability

### **Brochure:**

**Date:** March 20<sup>th</sup> 2019 **Name of the Event:** Competitive classes