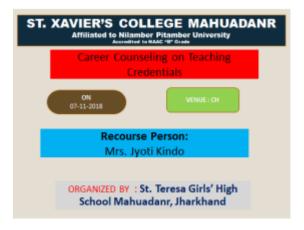

Brochure:

Date: November 7<sup>th</sup> 2018 Name of the Event: Career Counselling on Teaching Credentials
Brochure:

Date: September 29<sup>th</sup> 2018 Name of the Event: Awareness programme on "Swawlamban Yojna"