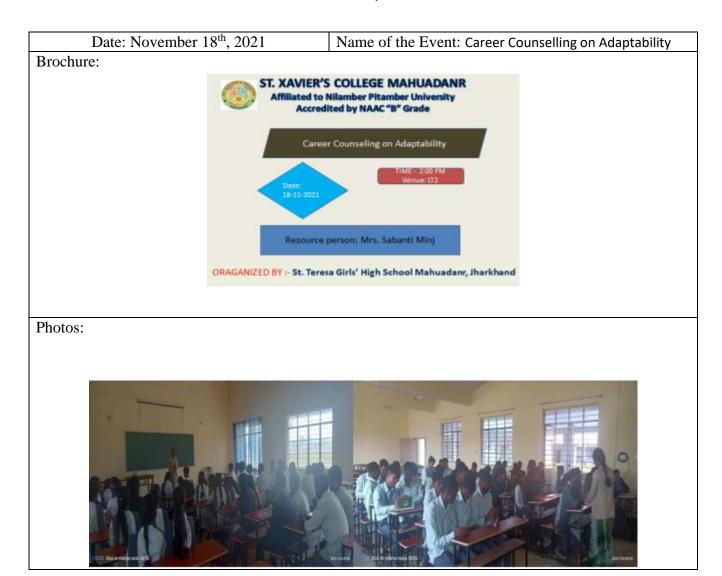

Brochure:

CAREER COUNSELING ON INCLUSIVITY

Recourse Person: Mrs. Sunita Kerketta

Organized by St. Teresa Girls' High School Mahuadanr, Jharkhand

Date: March 5<sup>th</sup> 2021 Name of the Event: One-on-one Counselling Session