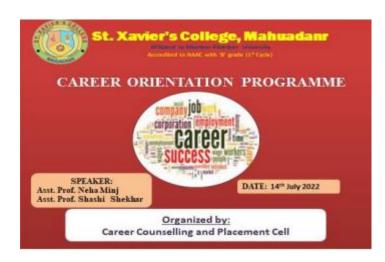

# Career Counseling and Placement Cell Report 2022-23

Date: July 14th 2022

Name of the Event: Career Orientation Programme

Brochure:

Brochure:

ST. XAVIERS COLLEGE

APPLIATED TO NIL AND REPT FOR LAND REPT FOR ALL CONTROL OF THE PROPERTY